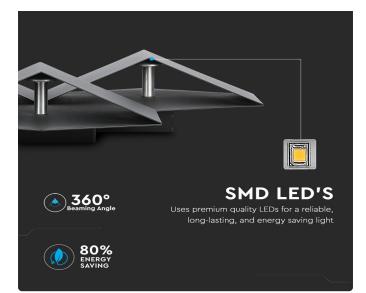

PAPALAMP OÜ Reg. 14058428 Vesse 4, Tallinn 11415, Estonia Email: info@forteled.com www.forteled.com

| Watts:                 | 9                    |  |
|------------------------|----------------------|--|
| Lumens:                | 990                  |  |
| Input Power:           | AC:220-240V, 50/60Hz |  |
| Long Life:             | 20,000 Hours         |  |
| Unit Color:            | Black                |  |
| Body Type:             | Aluminium            |  |
| PF:                    | >0.45                |  |
| LED Chip Type:         | SMD                  |  |
| CRI:                   | >80                  |  |
| Operation Temperature: | -25°C to +50°C       |  |
| Dimmable:              | No                   |  |
| Beam Angle:            | 360°                 |  |
| Color:                 | 4000K                |  |
| Dimension:             | 440x335x75mm         |  |

### **FEATURES**

- Perfect choice of Interior lighting for fabulous aesthetics and appeal
- Efficient LED driver and intruded heat sink for longer lifespan
- Robust Aluminium build for efficient heat dissipation
- Suitable for decor, restaurants, residential, facades etc.