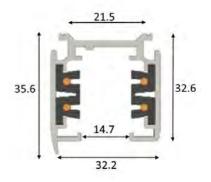

Notes Strip is made of insulating PVC, conductive with

copper wire.

 Size (mm)
 32.2 x 35.6

 Effective opening (mm)
 14.5 - 15.2

 Center distance (mm)
 21 - 22

Max. safe load (Wattage)2000WTransformer mountingExternalTransformer typeElectronicMaximum safe current10A

## Colors:

White Black

Silver

Dimensions: 32.2 x 35.6mm

Adaptors 3-phase

**CERTIFICATIONS** 

info@forteled.com www.forteled.com