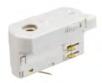

## 3 PHASE 4 WIRE TRACK DATASHEET

Model Three Line Track System 4B

Name 3P4W 1m, 2m, 3m

MountingSurface mounted or suspendedMaterialAluminum alloy, copper wiring

Authentication CE, ROHS Environment Indoor

Notes Strip is made of insulating PVC, conductive with

copper wire.

 Size (mm)
 32.2 x 35.6

 Effective opening (mm)
 14.5 - 15.2

 Center distance (mm)
 21 - 22

Max. safe load (Wattage)2000WTransformer mountingExternalTransformer typeElectronicMaximum safe current10A