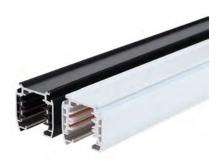

## Colors:

White Black

Silver

Dimensions: 32.2 x 35.6mm

Adaptors 3-phase

**CERTIFICATIONS** 

info@forteled.com www.forteled.com