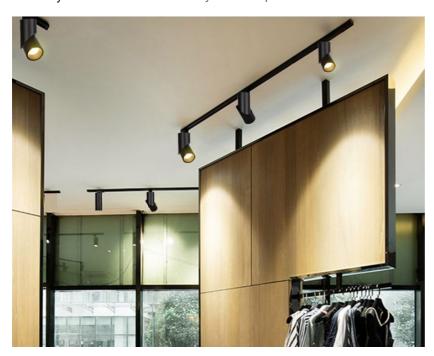

## LED Track Light ESSEN Datasheet

Number of heads

Mounting Track or surface mounting

Description LED 12 W, CRI 85

Luminaire luminous flux
Voltage (V)
Environment

90 lm/W
220-240
Indoor

Notes LED Light ESSEN is designed with a modern and

an efficient look. The driver is located

inside of the housing.

Reflector finish Aluminum

Aiming Adjustable 90° and on track also 350°

Light distribution symmetry Symmetric

Beam angle 24°

Color temperature 3000K

LED light to be installed on 1-phase 2 wire track, 3-phase 4 wire track or on surface.

Black

White

Dimensions: Ø71 x 190mm