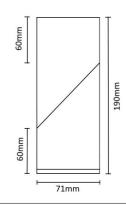

LED light to be installed on 1-phase 2 wire track, 3-phase 4 wire track or on surface.

Black

White

Dimensions: Ø71 x 190mm