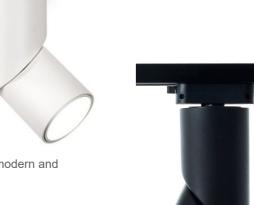

LED light to be installed on 1-phase 2 wire track, 3-phase 4 wire track or on surface.

Black

White

Dimensions: Ø71 x 190mm