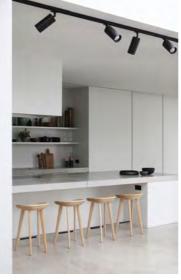

## LED Track Light FALKEN Datasheet

Number of heads

Mounting Track mounting

Lamps description LED 20 W, 30 W CRI 90

Luminaire luminous flux100 lm/WVoltage (V)220-240EnvironmentIndoor

Notes LED Track Light Falken is a sleek and modern

track light with an efficient design where the

driver is located inside of the housing.

Reflector finish Aluminum

Aiming Adjustable 350° and 90°

Light distribution symmetry

Beam angle

Color temperature

Symmetric

## **PHYSICAL**

Spot diameter (mm) Ø 85

Construction material Aluminium, PVC

Weight (kg) 0,95 Luminaire lifespan 50 000h

LED module BRIDGELUX COB LED

Driver Flicker free, LIFUD Optional drivers: DIM

Working temperature -30 to +40°C

Warranty 5 years from purchase date

info@forteled.com

LED light to be installed on 3-phase 4 wire track.

White

Dimensions: Ø85 x 190mm