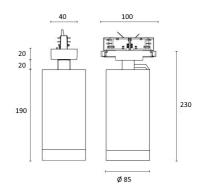

## **PHYSICAL**

Spot diameter (mm) Ø 85

Construction material Aluminium, PVC

Weight (kg) 0,95 Luminaire lifespan 50 000h

LED module BRIDGELUX COB LED

Driver Flicker free, LIFUD Optional drivers: DIM

Working temperature -30 to +40°C

Warranty 5 years from purchase date

info@forteled.com

LED light to be installed on 3-phase 4 wire track.

White

Dimensions: Ø85 x 190mm