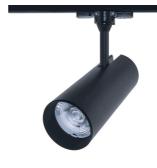

## LED Track Light LEIPZIG Datasheet

Number of heads

Mounting Track mounting

Lamps description LED 30W 2700K-6000K, CRI 90+

Luminaire luminous flux 100W/Lm 3000Lm

Voltage (V) 220/240 Environment Indoor

Notes LED Track Light Leipzig is designed with a

modern and a efficient look where the driver is

located inside of the housing.

**OPTICAL** 

Reflector finish Aluminum

Aiming Adjustable 350 degrees

Light distribution symmetry

Beam angle

Color temperature

Symmetric

24° Medium

2700K-6000K

**ELECTRICAL** 

Wattage 30W
Transformer mounting Integral
Transformer type Electronic
Frequency 50-60HZ
Voltage 110-240V AC

**PHYSICAL** 

Spot diameter (mm) Ø 75

Construction material 6063 Aluminium

Weight (kg) 1,0 Luminaire lifespan 50 000h

LED module PHILIPS/BRIDGELUX COB LED 100 lm/W LIFUD

Driver Flicker free, PHILIPS SLIM, ALL-LOOKING

Optional drivers: DALI, DIM Operation: -30 to +40 °C

LED light to be installed on 3-phase 4 wire track.

Dimensions: 200 x Ø75mm