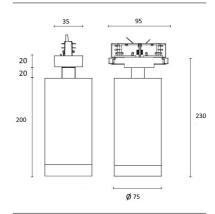

onment Indoor

Notes LED Track Light Leipzig is designed with a

modern and a efficient look where the driver is

located inside of the housing.

**OPTICAL** 

Reflector finish Aluminum

Aiming Adjustable 350 degrees

Light distribution symmetry

Beam angle

Color temperature

Symmetric

24° Medium

2700K-6000K

**ELECTRICAL** 

Wattage 30W
Transformer mounting Integral
Transformer type Electronic
Frequency 50-60HZ
Voltage 110-240V AC

**PHYSICAL** 

Spot diameter (mm) Ø 75

Construction material 6063 Aluminium

Weight (kg) 1,0 Luminaire lifespan 50 000h

LED module PHILIPS/BRIDGELUX COB LED 100 lm/W LIFUD

Driver Flicker free, PHILIPS SLIM, ALL-LOOKING

Optional drivers: DALI, DIM Operation: -30 to +40 °C



LED light to be installed on 3-phase 4 wire track.





Dimensions: 200 x Ø75mm



## **CERTIFICATIONS**

















info@forteled.com www.forteled.com