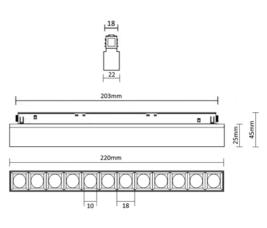

**PHYSICAL** 

Ø 10 Spot diameter (mm)

Aluminium, PVC Construction material

0,17 Weight (kg) 30 000h Luminaire lifespan

OSRAM COB LED 100 lm/W LED module

Flicker free 48 V Driver 0 to +40 °C Working temperature

Dimensions: 220 x 25mm