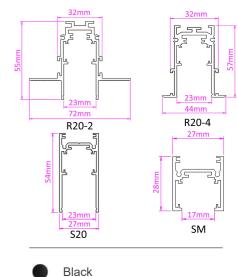

**PHYSICAL** 

Ø 10 Spot diameter (mm)

Aluminium, PVC Construction material

0,17 Weight (kg) 30 000h Luminaire lifespan

OSRAM COB LED 100 lm/W LED module

Flicker free 48 V Driver 0 to +40 °C Working temperature