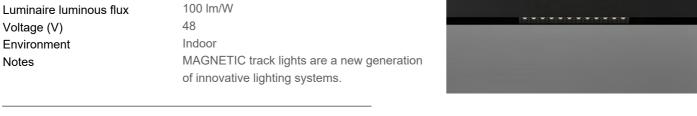

## MAGNETIC LED track light NAGANO 12 W Datasheet

1 Number of heads

Track mounting Mounting LED 12 W, CRI 90 Lamps description

48 Voltage (V) Indoor Environment

Notes

**OPTICAL** 

Aluminum, PVC Reflector finish

Fixed Aiming Symmetric Light distribution symmetry 36° Beam angle

3000K / 4000K Color temperature

**ELECTRICAL** 

12 W Wattage Transformer mounting Integral Transformer type Electronic Frequency 50-60 HZ Voltage 48 V

**PHYSICAL** 

Ø 10 Spot diameter (mm)

Aluminium, PVC Construction material

0,17 Weight (kg) 30 000h Luminaire lifespan

OSRAM COB LED 100 lm/W LED module

Flicker free 48 V Driver 0 to +40 °C Working temperature