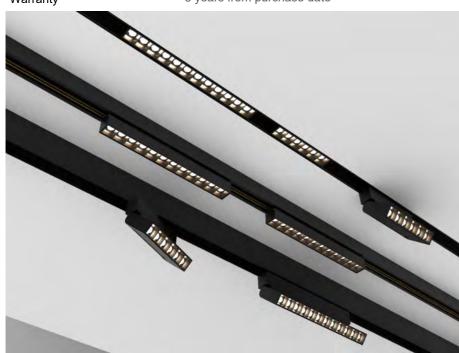

## MAGNETIC LED track light NAGANO 6 W Datasheet

Number of heads 1

Mounting Track mounting
Lamps description LED 6 W, CRI 90

Luminaire luminous flux80 lm/WVoltage (V)48EnvironmentIndoor

Notes MAGNETIC track lights are a new generation

of innovative lighting systems.

Reflector finish Aluminum, PVC

 $\begin{array}{ll} \mbox{Aiming} & \mbox{Fixed} \\ \mbox{Light distribution symmetry} & \mbox{Symmetric} \\ \mbox{Beam angle} & 24^{\circ} \end{array}$ 

Weight (kg) 0,1 Luminaire lifespan 30 000h

LED module OSRAM COB LED 100 lm/W

Driver Flicker free 48 V Working temperature 0 to +40 °C

Warranty 3 years from purchase date

Magnetic LED light to be installed on 48 V magnetic track