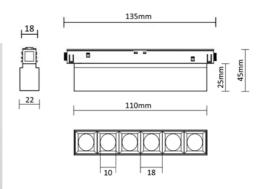

/WVoltage (V)48EnvironmentIndoor

Notes MAGNETIC track lights are a new generation

of innovative lighting systems.



Reflector finish Aluminum, PVC

 $\begin{array}{ll} \mbox{Aiming} & \mbox{Fixed} \\ \mbox{Light distribution symmetry} & \mbox{Symmetric} \\ \mbox{Beam angle} & 24^{\circ} \end{array}$ 

Color temperature 3000K / 4000K

**ELECTRICAL** 

Wattage 6 W
Transformer mounting Integral
Transformer type Electronic
Frequency 50-60 HZ
Voltage 48 V

**PHYSICAL** 

Spot diameter (mm) Ø 10

Construction material Aluminium, PVC

Weight (kg) 0,1 Luminaire lifespan 30 000h

LED module OSRAM COB LED 100 lm/W

Driver Flicker free 48 V Working temperature 0 to +40 °C

Warranty 3 years from purchase date





Magnetic LED light to be installed on 48 V magnetic track



Dimensions: 110 x 25mm



## **CERTIFICATIONS**