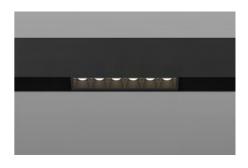

Mounting Track mounting
Lamps description LED 6 W, CRI 90

Luminaire luminous flux80 lm/WVoltage (V)48EnvironmentIndoor

Notes MAGNETIC track lights are a new generation

of innovative lighting systems.



Reflector finish Aluminum, PVC

 $\begin{array}{ll} \mbox{Aiming} & \mbox{Fixed} \\ \mbox{Light distribution symmetry} & \mbox{Symmetric} \\ \mbox{Beam angle} & 24^{\circ} \end{array}$ 

Color temperature 3000K / 4000K

**ELECTRICAL** 

Wattage 6 W
Transformer mounting Integral
Transformer type Electronic
Frequency 50-60 HZ
Voltage 48 V

**PHYSICAL** 

Spot diameter (mm) Ø 10

Construction material Aluminium, PVC

Weight (kg) 0,1 Luminaire lifespan 30 000h

LED module OSRAM COB LED 100 lm/W

Driver Flicker free 48 V Working temperature 0 to +40 °C

Warranty 3 years from purchase date





Magnetic LED light to be installed on 48 V magnetic track



Dimensions: 110 x 25mm



## **CERTIFICATIONS**