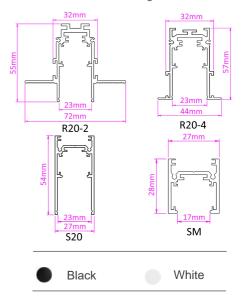

of innovative lighting systems.

Reflector finish Aluminum, PVC

 $\begin{array}{ll} \mbox{Aiming} & \mbox{Fixed} \\ \mbox{Light distribution symmetry} & \mbox{Symmetric} \\ \mbox{Beam angle} & 24^{\circ} \end{array}$ 

Color temperature 3000K / 4000K

**ELECTRICAL** 

Wattage 6 W
Transformer mounting Integral
Transformer type Electronic
Frequency 50-60 HZ
Voltage 48 V

**PHYSICAL** 

Spot diameter (mm) Ø 10

Construction material Aluminium, PVC

Weight (kg) 0,1 Luminaire lifespan 30 000h

LED module OSRAM COB LED 100 lm/W

Driver Flicker free 48 V Working temperature 0 to +40 °C

Warranty 3 years from purchase date

Magnetic LED light to be installed on 48 V magnetic track