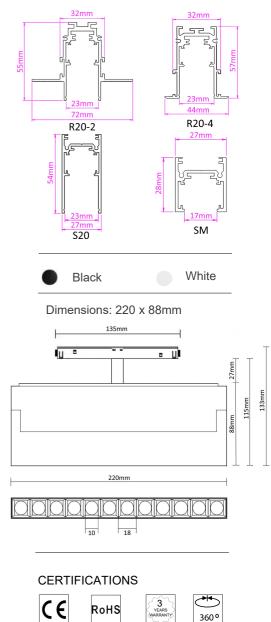

## MAGNETIC LED track light NAGANO FLEX with leg 12 W Datasheet

Aluminum, PVC

Symmetric

3000K / 4000K

36°

12 W

Integral

Electronic

Adjustable 360° and 180°

Number of heads Mounting Lamps description Luminaire luminous flux Voltage (V) Environment Notes 1 Track mounting LED 12 W, CRI 90 100 lm/W 48 Indoor MAGNETIC track lights are a new generation of innovative lighting systems.

## PHYSICAL

Spot diameter (mm) Construction material Weight (kg) Luminaire lifespan LED module Driver Working temperature Warranty 50-60 HZ 48 V Ø 10 Aluminium, PVC 0,38 30 000h OSRAM COB LED 100 Im/W Flicker free 48 V

Working temperature 0 to +40 °C 3 years from purchase date

Magnetic LED light to be installed on 48 V magnetic track

26mm

CRI

90

LED

180

IP