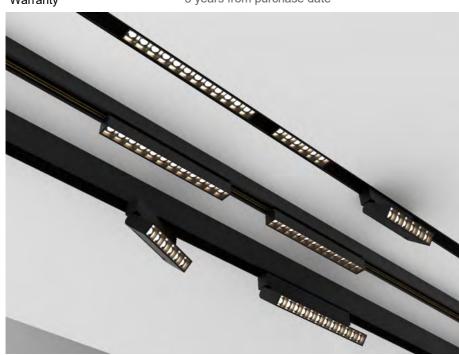

## MAGNETIC LED track light NAGANO FLEX with leg 6 W Datasheet

Number of heads 1

MountingTrack mountingLamps descriptionLED 6 W, CRI 90

Luminaire luminous flux100 lm/WVoltage (V)48EnvironmentIndoor

Notes MAGNETIC track lights are a new generation

## Magnetic LED light to be installed on 48 V magnetic track