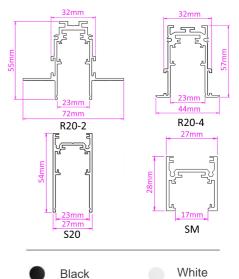

Wattage 6 W
Transformer mounting Integral
Transformer type Electronic
Frequency 50-60 HZ
Voltage 48 V

**PHYSICAL** 

Spot diameter (mm) Ø 10

Construction material Aluminium, PVC

Weight (kg) 0,23 Luminaire lifespan 30 000h