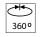

of innovative lighting systems.

**OPTICAL** 

Reflector finish Aluminum, PVC

Aiming Adjustable 360° and 180°

Light distribution symmetry Symmetric Beam angle 24°

Color temperature 3000K / 4000K

**ELECTRICAL** 