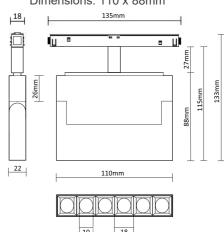

Wattage 6 W
Transformer mounting Integral
Transformer type Electronic
Frequency 50-60 HZ
Voltage 48 V

**PHYSICAL** 

Spot diameter (mm) Ø 10

Construction material Aluminium, PVC

Weight (kg) 0,23 Luminaire lifespan 30 000h