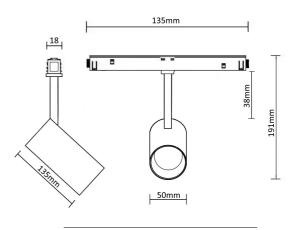

15°

Adjustable 360° and 90°

Ø 32 Aluminium, PVC 0,3 30 000h BRIDGELUX COB LED 100 lm/W Flicker free 48 V 0 to +40 °C 3 years from purchase date

Magnetic LED light to be installed on 48 V magnetic track

Dimensions: Ø50 x 135mm