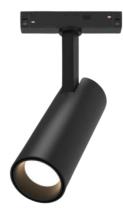

## MAGNETIC LED track light YOKOHAMA 12 W Datasheet

Number of heads Mounting Lamps description Luminaire luminous flux Voltage (V) Environment Notes 1 Track mounting LED 12 W, CRI 90 80 lm/W 48 Indoor MAGNETIC track lights are a new generation of innovative lighting systems.

15°

Adjustable 360° and 90°

Ø 32 Aluminium, PVC 0,3 30 000h BRIDGELUX COB LED 100 lm/W Flicker free 48 V 0 to +40 °C 3 years from purchase date

Magnetic LED light to be installed on 48 V magnetic track

Dimensions: Ø50 x 135mm