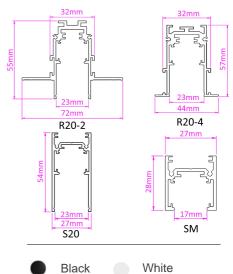

15°

Adjustable 360° and 90°

Ø 32 Aluminium, PVC 0,3 30 000h BRIDGELUX COB LED 100 lm/W Flicker free 48 V 0 to +40 °C 3 years from purchase date

Magnetic LED light to be installed on 48 V magnetic track

Dimensions: Ø50 x 135mm