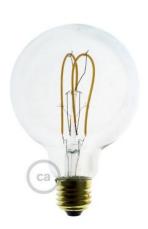

## The lightbulbs are:

for White opaque finish [DL700141]: LED, G95, 5W, 280 Lm, 2200K, E27, G, diameter 95mm, height 135mm, dimmable for satin Titanium finish [DL700180]: LED, G95, 5W, 150 Lm, 2000K, E27, G, diameter 95mm, height 135mm, dimmable for satin Bronze finish [DL700180]: LED, G95, 5W, 250 Lm, 2000K, E27, G, diameter 95mm, height 135mm, dimmable