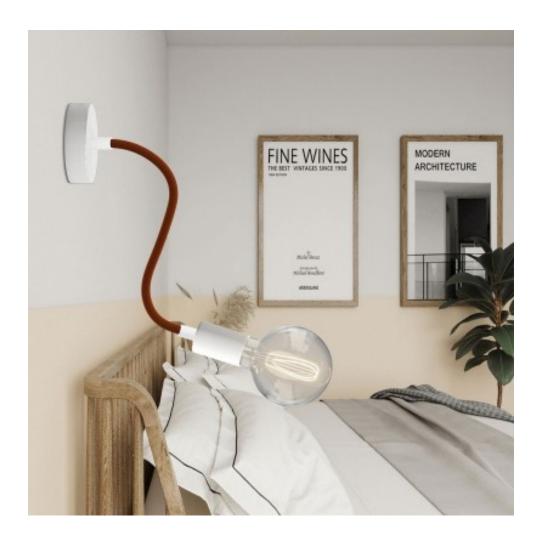

## Flex 30 Lamp with Globe lightbulb

Finish: Matt White

## **Description**

Flexible as rush, adaptable as a cat, this, this lamp will furnish every room of your home in a surprising way. The secret? An adjustable arm that allows you to customize its shape however and as many times as you want.

Flex arm, 30 cm long, allows for example to best illuminate the nightstand whether you be under the covers looking at old pictures or planning new adventures or sitting on your bed reading a book. You will be able to bend its form simply with your hands.

White with simple lines, titanium for modern environments or bronze to warm up the atmosphere? This applique with flexible Flex 30 cm arm can settle any dispute when it comes to style, also thanks to the globe shaped G95 lightbulb.

## **Data Sheet**

The lamp is composed by:

Mini metal rose: Ø 83mm,in selected finish

Flex Arm with fabric lining with metal terminals: length 30cm; Ø 10mm,in selected finish

Lamp holder with metal cup,in selected finish