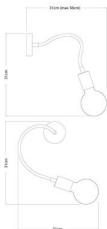

## **Data Sheet**

The lamp is composed by:

Mini metal rose: Ø 83mm,in selected finish

Flex Arm with fabric lining with metal terminals: length 30cm; Ø 10mm,in selected finish

Lamp holder with metal cup,in selected finish

Lamp size: 31x31x31 cm Length lamp: 38 cm