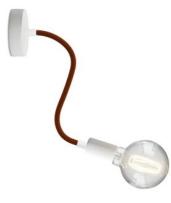

## Flex 30 Lamp with Globe lightbulb

Finish: Matt White

White with simple lines, titanium for modern environments or bronze to warm up the atmosphere? This applique with flexible Flex 30 cm arm can settle any dispute when it comes to style, also thanks to the globe shaped G95 lightbulb.