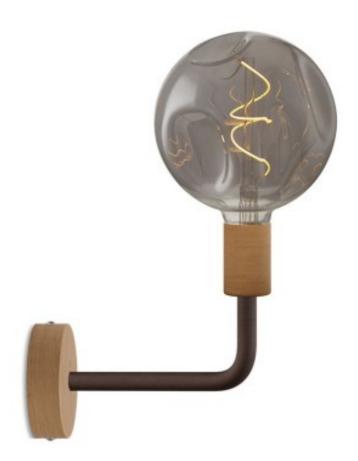

Reference: APL40110RU-L EAN13: 8050997255343

Fermaluce Elle wooden Lamp with Bumped lightbulb

Finish: Neutral - Rust

## **Description**

Who dented the lightbulb? No need to search for the culprit in your home: it was us! If you're looking for something unique and out of the ordinary, we matched our made in italy beechwood Fermaluce with an ornamental lamp different from any other.

At to bring everything to its full potential, the Fermaluce wooden lamp, with L chromed or rust-coloured extension. We are so convinced you will love it that we are denting more lightbulbs as we speak...

## **Data Sheet**

The lamp is composed by:
Wooden rose: Ø 120mm

Lamp holder with wooden cup, in selected finish

Fitting: E27

Metal L extension 140 mm; Ø13mm

Max Watt: 70 W CE Certified Made in Italy

The lightbulbs are: