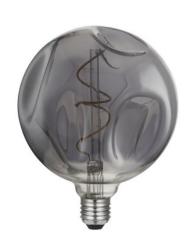

With different finishes based on the environments in which the lamp will be placed (golden if you're feeling chic, smoky if you prefer an industrial look) this lightbulb with a spiral filament will rule the room.

for Chromed extension [DL700305]: LED, G140, 5W, 250 Lm, 2000K, E27, G, diameter 140mm, height 185mm,

dimmable

for Rust extension [DL700304]: LED, G140, 5W, 150 Lm, 2000K, E27, G, diameter 140mm, height 185mm, dimmable