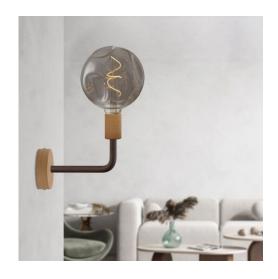

## **Description**

Who dented the lightbulb? No need to search for the culprit in your home: it was us! If you're looking for something unique and out of the ordinary, we matched our made in italy beechwood Fermaluce with an ornamental lamp different from any other.

With different finishes based on the environments in which the lamp will be placed (golden if you're feeling chic, smoky if you prefer an industrial look) this lightbulb with a spiral filament will rule the room.

At to bring everything to its full potential, the Fermaluce wooden lamp, with L chromed or rust-coloured extension. We are so convinced you will love it that we are denting more lightbulbs as we speak...