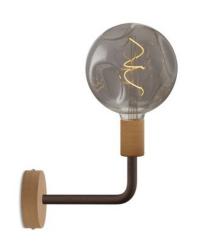

Reference: APL40110RU-L EAN13: 8050997255343

Fermaluce Elle wooden Lamp with Bumped lightbulb

Finish: Neutral - Rust

## **Description**

Who dented the lightbulb? No need to search for the culprit in your home: it was us! If you're looking for something unique and out of the ordinary, we matched our made in italy beechwood Fermaluce with an ornamental lamp different from any other.

At to bring everything to its full potential, the Fermaluce wooden lamp, with L chromed or rust-coloured extension. We are so convinced you will love it that we are denting more lightbulbs as we speak...

## **Data Sheet**

The lamp is composed by:
Wooden rose: Ø 120mm

Lamp holder with wooden cup, in selected finish

Fitting: E27

Metal L extension 140 mm; Ø13mm

Max Watt: 70 W CE Certified Made in Italy

The lightbulbs are: