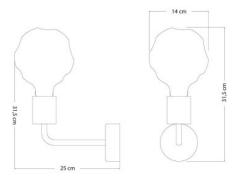

feeling chic, smoky if you prefer an industrial look) this lightbulb with a spiral filament will rule the room.

At to bring everything to its full potential, the Fermaluce wooden lamp, with L chromed or rust-coloured extension. We are so convinced you will love it that we are denting more lightbulbs as we speak...

## **Data Sheet**

The lamp is composed by:
Wooden rose: Ø 120mm

Lamp holder with wooden cup, in selected finish



Fitting: E27

Metal L extension 140 mm; Ø13mm

Max Watt: 70 W CE Certified Made in Italy

The lightbulbs are:

for Chromed extension [DL700305]: LED, G140, 5W, 250 Lm, 2000K, E27, G, diameter 140mm, height 185mm,

dimmable

for Rust extension [DL700304]: LED, G140, 5W, 150 Lm, 2000K, E27, G, diameter 140mm, height 185mm, dimmable

Lamp size: 31,5x14x25 cm