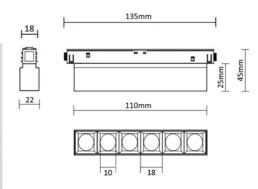

**PHYSICAL** 

Spot diameter (mm) Ø 10

Construction material Aluminium, PVC

Weight (kg) 0,1
Luminaire lifespan 30 000h
LED module OSRAM

Driver Flicker free 48 V Working temperature 0 to +40  $^{\circ}$ C

Warranty 2 years from purchase date

Magnetic LED light to be installed on 48 V magnetic track

Dimensions: 110 x 25mm