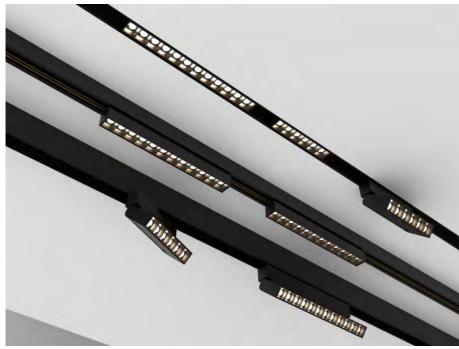

## MAGNETIC LED track light NAGANO 6 W Datasheet

Number of heads 1

Mounting Track mounting
Lamps description LED 6 W, CRI 90

Luminaire luminous flux80 lm/WVoltage (V)48EnvironmentIndoor

Notes MAGNETIC track lights are a new generation

Magnetic LED light to be installed on 48 V magnetic track

Dimensions: 110 x 25mm