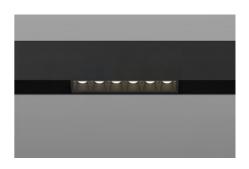

**PHYSICAL** 

Spot diameter (mm) Ø 10

Construction material Aluminium, PVC

Weight (kg) 0,1
Luminaire lifespan 30 000h
LED module OSRAM

Driver Flicker free 48 V Working temperature 0 to +40  $^{\circ}$ C

Warranty 2 years from purchase date

Magnetic LED light to be installed on 48 V magnetic track

Dimensions: 110 x 25mm