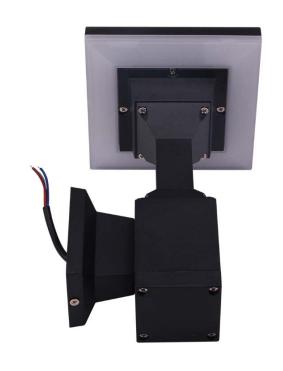

year                                      |  |  |

## • Product Package

| Box size       | Box/carton | Carton size | Net Weight (pcs) | Gross weight (pcs) |
|----------------|------------|-------------|------------------|--------------------|
| 32*16.5*16.5CM | 9pcs       | 35*52*52cm  | 2.2kg            | 2.4kg              |

### • Installation Instructions

- 1. Please turn off the original power before installation;
- 2. If there is an electronic ballast, it can not be installed directly, you should get rid of the electronic ballast;
- 3. Non-professionals should not disassemble the LED lamp by themselves;
- 4. If there is any unusual problems happen when using, please contact us in time. The product should not be opened optionally, or no warranty for it.

## • Detailed Pictures









## • Products Application Cases

Replacement for stairs, bedrooms, hotels, conference/meeting rooms, offices, commercial complexes, restaurants & clubs, residential buildings, schools, colleges and universities, hospitals, supermarkets, warehouses and etc.