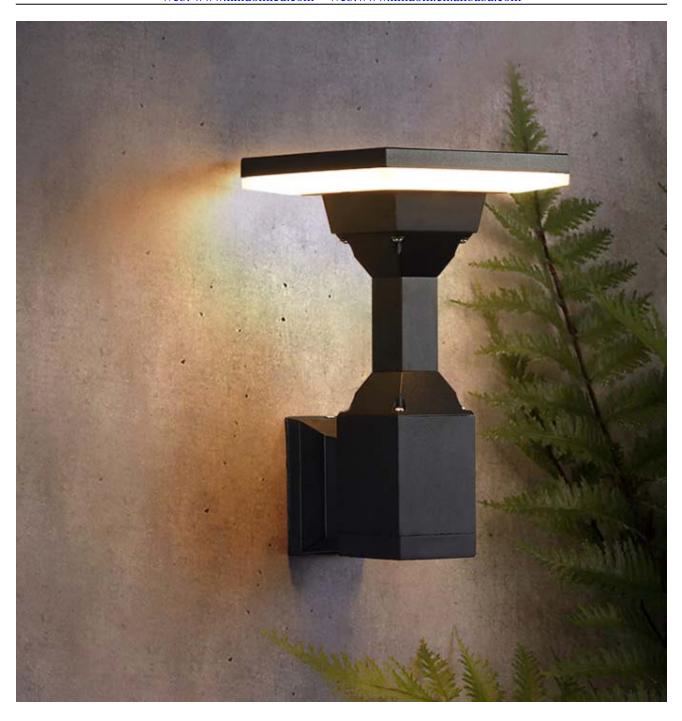

pcs       | 35*52*52cm  | 2.2kg            | 2.4kg              |

### • Installation Instructions

- 1. Please turn off the original power before installation;
- 2. If there is an electronic ballast, it can not be installed directly, you should get rid of the electronic ballast;
- 3. Non-professionals should not disassemble the LED lamp by themselves;
- 4. If there is any unusual problems happen when using, please contact us in time. The product should not be opened optionally, or no warranty for it.

## • Detailed Pictures









## • Products Application Cases

Replacement for stairs, bedrooms, hotels, conference/meeting rooms, offices, commercial complexes, restaurants & clubs, residential buildings, schools, colleges and universities, hospitals, supermarkets, warehouses and etc.