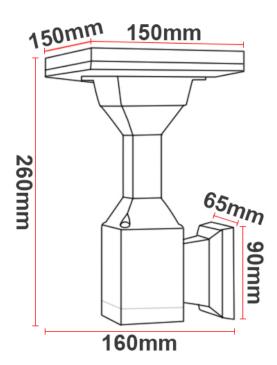

#### • Technical Parameter

| Model               | KD-LWL-IP65A55S-12W                         |  |  |
|---------------------|---------------------------------------------|--|--|
| Size                | Ф150*150*260(H)MM                           |  |  |
| LED power           | 12W SMD                                     |  |  |
| Luminous Flux       | 70~80LM/W                                   |  |  |
| Input Voltage       | AC85~265V                                   |  |  |
| Working Frequency   | 50/60HZ                                     |  |  |
| Color Temperature   | WW: 2700~3200K NW: 4000~4500K W: 5500~6500K |  |  |
| CRI                 | Ra>80                                       |  |  |
| Beam Angle          | 120°                                        |  |  |
| Color of Shell      | Black                                       |  |  |
| Material            | Aluminum alloy                              |  |  |
| IP rate             | IP65                                        |  |  |
| Working Temperature | -20 to +60 °C                               |  |  |
| Working Humidity    | 10-70% RH                                   |  |  |
| Certificate         | CE RoHS                                     |  |  |
| Warranty            | 3 year                                      |  |  |