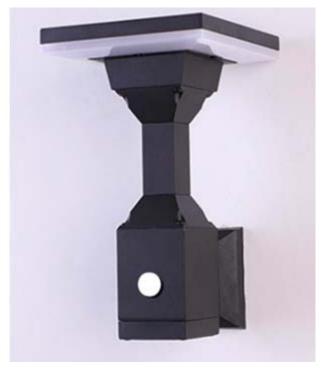

# **Product Specification**

**Product Name: LED Wall Light** 

Item Model: KD-LWL-IP65A55S-12W

#### Features

- **1.** Using Aluminum material, good appearance.
- 2. High quality driver, high efficiency and stability.
- 3. Using high quality light source, high light efficiency, and long life span.
- **4.** Quick response time, the LED response time is nanosecond.
- 5. Environmental protection, no heavy metals and harmful gas.
- **6.** Energy-saving, can save energy more 80% than traditional fluorescent lights.
- 7. No flicker, start quickly, soft light, protect your eyes.
- **8.** Easy to install and use.

#### • Technical Parameter

| Model               | KD-LWL-IP65A55S-12W                         |  |  |
|---------------------|---------------------------------------------|--|--|
| Size                | Ф150*150*260(H)MM                           |  |  |
| LED power           | 12W SMD                                     |  |  |
| Luminous Flux       | 70~80LM/W                                   |  |  |
| Input Voltage       | AC85~265V                                   |  |  |
| Working Frequency   | 50/60HZ                                     |  |  |
| Color Temperature   | WW: 2700~3200K NW: 4000~4500K W: 5500~6500K |  |  |
| CRI                 | Ra>80                                       |  |  |
| Beam Angle          | 120°                                        |  |  |
| Color of Shell      | Black                                       |  |  |
| Material            | Aluminum alloy                              |  |  |
| IP rate             | IP65                                        |  |  |
| Working Temperature | -20 to +60 °C                               |  |  |
| Working Humidity    | 10-70% RH                                   |  |  |
| Certificate         | CE RoHS                                     |  |  |
| Warranty            | 3 year                                      |  |  |