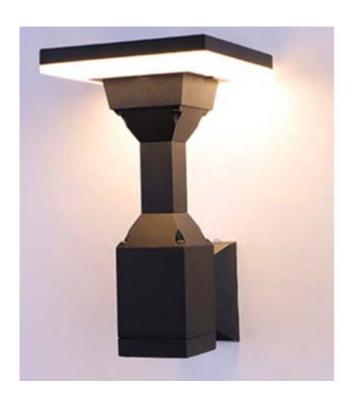

# **Product Specification**

**Product Name: LED Wall Light** 

Item Model: KD-LWL-IP65A55S-12W

#### Features

- **1.** Using Aluminum material, good appearance.
- 2. High quality driver, high efficiency and stability.
- 3. Using high quality light source, high light efficiency, and long life span.
- **4.** Quick response time, the LED response time is nanosecond.
- 5. Environmental protection, no heavy metals and harmful gas.
- **6.** Energy-saving, can save energy more 80% than traditional fluorescent lights.
- 7. No flicker, start quickly, soft light, protect your eyes.
- **8.** Easy to install and use.

#### • Technical Parameter

| Model               | KD-LWL-IP65A55S-12W                         |  |  |
|---------------------|---------------------------------------------|--|--|
| Size                | Ф150*150*260(H)MM                           |  |  |
| LED power           | 12W SMD                                     |  |  |
| Luminous Flux       | 70~80LM/W                                   |  |  |
| Input Voltage       | AC85~265V                                   |  |  |
| Working Frequency   | 50/60HZ                                     |  |  |
| Color Temperature   | WW: 2700~3200K NW: 4000~4500K W: 5500~6500K |  |  |
| CRI                 | Ra>80                                       |  |  |
| Beam Angle          | 120°                                        |  |  |
| Color of Shell      | Black                                       |  |  |
| Material            | Aluminum alloy                              |  |  |
| IP rate             | IP65                                        |  |  |
| Working Temperature | -20 to +60 °C                               |  |  |
| Working Humidity    | 10-70% RH                                   |  |  |
| Certificate         | CE RoHS                                     |  |  |
| Warranty            | 3 year                                      |  |  |