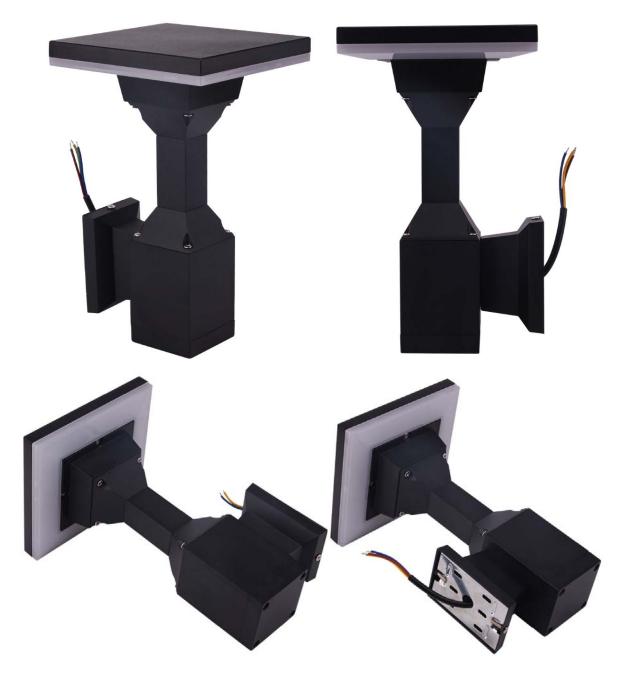

3 year                                      |  |  |

## • Product Package

| Box size       | Box/carton | Carton size | Net Weight (pcs) | Gross weight (pcs) |
|----------------|------------|-------------|------------------|--------------------|
| 32*16.5*16.5CM | 9pcs       | 35*52*52cm  | 2.2kg            | 2.4kg              |

### • Installation Instructions

- 1. Please turn off the original power before installation;
- 2. If there is an electronic ballast, it can not be installed directly, you should get rid of the electronic ballast;
- 3. Non-professionals should not disassemble the LED lamp by themselves;
- 4. If there is any unusual problems happen when using, please contact us in time. The product should not be opened optionally, or no warranty for it.

## • Detailed Pictures









## • Products Application Cases

Replacement for stairs, bedrooms, hotels, conference/meeting rooms, offices, commercial complexes, restaurants & clubs, residential buildings, schools, colleges and universities, hospitals, supermarkets, warehouses and etc.