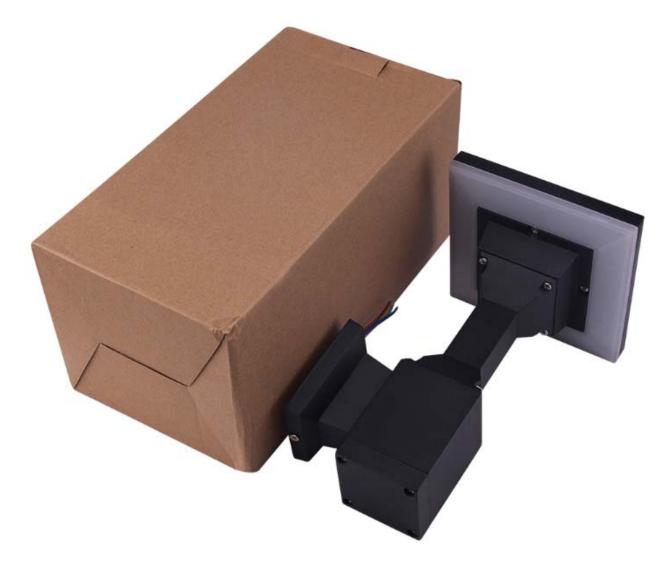

## • Product Package

| Box size       | Box/carton | Carton size | Net Weight (pcs) | Gross weight (pcs) |
|----------------|------------|-------------|------------------|--------------------|
| 32*16.5*16.5CM | 9pcs       | 35*52*52cm  | 2.2kg            | 2.4kg              |