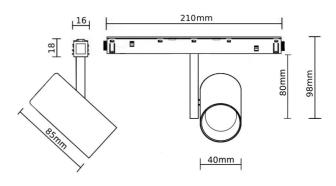

### PHYSICAL

Spot diameter (mm) Construction material Weight (kg) Luminaire lifespan LED module Dimming Driver Working temperature Warranty

8 W Integral Electronic 50-60 HZ 48 V

Aluminum, PVC

Symmetric

36°

#### Magnetic LED light to be installed on 48 V magnetic track

Dimensions: Ø40 x 85mm

info@forteled.com

www.forteled.com