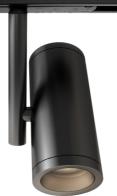

# MAGNETIC LED track light MAINZ 8 W, DALI Dimming Datasheet

1

Number of heads Mounting Lamps description Luminaire luminous flux Voltage (V) Environment Notes

Track mounting LED 8 W, CRI 90 80 lm/W 48 Indoor MAGNETIC track lights are a new generation of innovative lighting systems.

### PHYSICAL

Spot diameter (mm) Construction material Weight (kg) Luminaire lifespan LED module Dimming Driver Working temperature Warranty

8 W Integral Electronic 50-60 HZ 48 V

Aluminum, PVC

Symmetric

36°

Adjustable 360° and 90°

2700K / 3000K / 4000K

Ø 40 Aluminium, PVC 0,19 30 000h BRIDGELUX DALI Flicker free 48 V 0 to +40 °C 2 years from purchase date

#### Magnetic LED light to be installed on 48 V magnetic track

Dimensions: Ø40 x 85mm

info@forteled.com

www.forteled.com