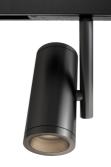

# MAGNETIC LED track light MAINZ 8 W, DALI Dimming Datasheet

1

Number of heads Mounting Lamps description Luminaire luminous flux Voltage (V) Environment Notes

Track mounting LED 8 W, CRI 90 80 lm/W 48 Indoor MAGNETIC track lights are a new generation of innovative lighting systems.

#### Magnetic LED light to be installed on 48 V magnetic track

Dimensions: Ø40 x 85mm

info@forteled.com

www.forteled.com