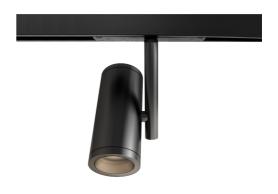

Warranty 2 years from purchase date

Magnetic LED light to be installed on 48 V magnetic track

Dimensions: Ø40 x 85mm