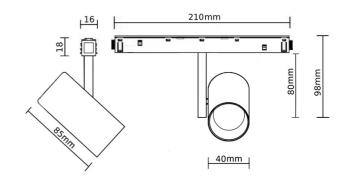

Warranty 2 years from purchase date

Magnetic LED light to be installed on 48 V magnetic track

Dimensions: Ø40 x 85mm