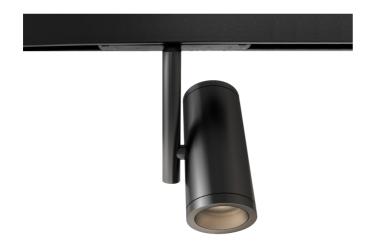

Warranty 2 years from purchase date

Magnetic LED light to be installed on 48 V magnetic track

Dimensions: Ø40 x 85mm