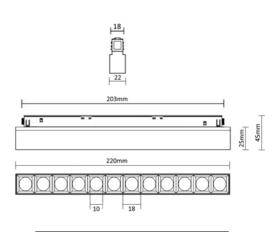

**PHYSICAL** 

Spot diameter (mm) Ø 10

Construction material Aluminium, PVC

Weight (kg) 0,17
Luminaire lifespan 30 000h
LED module OSRAM
Dimming DALI

Driver Flicker free 48 V Working temperature 0 to +40 °C

Warranty 2 years from purchase date

Magnetic LED light to be installed on 48 V magnetic track

Dimensions: 220 x 25mm