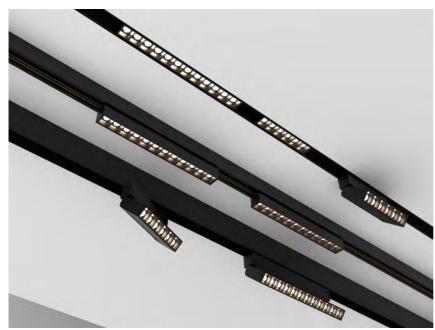

## MAGNETIC LED track light NAGANO 12 W, DALI Dimming Datasheet

Number of heads 1

Mounting Track mounting
Lamps description LED 12 W, CRI 90

Luminaire luminous flux80 lm/WVoltage (V)48EnvironmentIndoor

Notes MAGNETIC track lights are a new generation

Warranty 2 years from purchase date

Magnetic LED light to be installed on 48 V magnetic track

Dimensions: 220 x 25mm