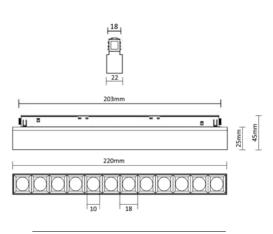

**PHYSICAL** 

Spot diameter (mm) Ø 10

Construction material Aluminium, PVC

Weight (kg) 0,17 Luminaire lifespan 30 000h LED module OSRAM

Dimming TUYA bluetooth app
Driver Flicker free 48 V
Working temperature 0 to +40 °C

Warranty 2 years from purchase date

Magnetic LED light to be installed on 48 V magnetic track

Dimensions: 220 x 25mm