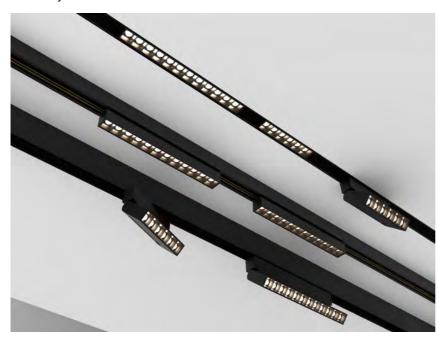

## MAGNETIC LED track light NAGANO 12 W, TUYA Dimming Datasheet

Number of heads 1

Mounting Track mounting
Lamps description LED 12 W, CRI 90

Luminaire luminous flux80 lm/WVoltage (V)48EnvironmentIndoor

Notes MAGNETIC track lights are a new generation

Warranty 2 years from purchase date

Magnetic LED light to be installed on 48 V magnetic track

Dimensions: 220 x 25mm