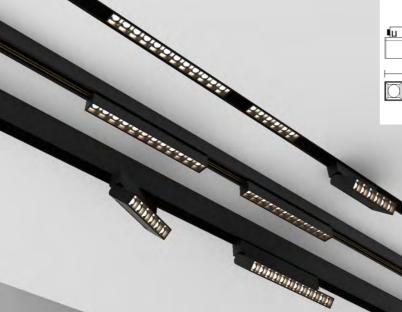

Driver

Voltage

Light distribution symmetry

Track mounting LED 18 W, CRI 90 80 lm/W 48 Indoor MAGNETIC track lights are a new generation of innovative lighting systems.

Magnetic LED light to be installed on 48 V magnetic track