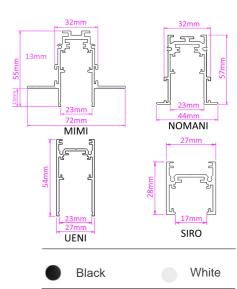

000K

Fixed

36°

18 W

Integral

Electronic

50-60 HZ

48 V

Ø 10

0.3

30 000h

OSRAM

DALI

Aluminium, PVC

Flicker free 48 V

2 years from purchase date

0 to +40 °C

Symmetric

1

Number of heads Mounting Lamps description Luminaire luminous flux Voltage (V) Environment Notes

OPTICAL

Aiming

**Reflector finish** 

Beam angle

**ELECTRICAL** Wattage

Color temperature

Transformer mounting

Transformer type

Spot diameter (mm)

Luminaire lifespan

Construction material

Working temperature

Frequency

PHYSICAL

Weight (kg)

LED module

Dimming

Warranty

Driver

Voltage

Light distribution symmetry

Track mounting LED 18 W, CRI 90 80 lm/W 48 Indoor MAGNETIC track lights are a new generation of innovative lighting systems.



Magnetic LED light to be installed on 48 V magnetic track



Dimensions: 330 x 25mm





18

## CERTIFICATIONS





2

info@forteled.com