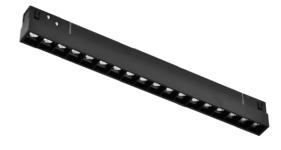

Driver

Voltage

Light distribution symmetry

Track mounting LED 18 W, CRI 90 80 lm/W 48 Indoor MAGNETIC track lights are a new generation of innovative lighting systems.

Magnetic LED light to be installed on 48 V magnetic track

Dimensions: 330 x 25mm

18