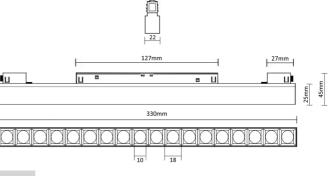

gral

Electronic

50-60 HZ

48 V

Ø 10

0.3

30 000h

OSRAM

DALI

Aluminium, PVC

Flicker free 48 V

2 years from purchase date

0 to +40 °C

Symmetric

1

Number of heads Mounting Lamps description Luminaire luminous flux Voltage (V) Environment Notes

OPTICAL

Aiming

**Reflector finish** 

Beam angle

**ELECTRICAL** Wattage

Color temperature

Transformer mounting

Transformer type

Spot diameter (mm)

Luminaire lifespan

Construction material

Working temperature

Frequency

PHYSICAL

Weight (kg)

LED module

Dimming

Warranty

Driver

Voltage

Light distribution symmetry

Track mounting LED 18 W, CRI 90 80 lm/W 48 Indoor MAGNETIC track lights are a new generation of innovative lighting systems.



Magnetic LED light to be installed on 48 V magnetic track



Dimensions: 330 x 25mm





18

## CERTIFICATIONS





2

info@forteled.com