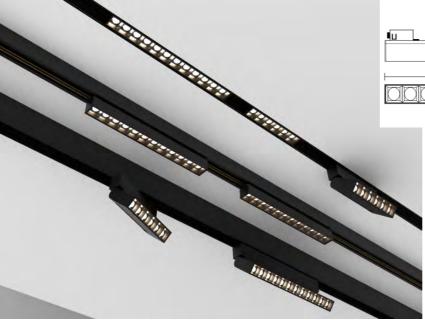

Warranty 2 years from purchase date

Magnetic LED light to be installed on 48 V magnetic track

Dimensions: 330 x 25mm