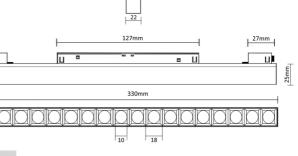

**PHYSICAL** 

Spot diameter (mm) Ø 10

Construction material Aluminium, PVC

Weight (kg) 0,3 Luminaire lifespan 30 000h LED module OSRAM

Dimming TUYA bluetooth app
Driver Flicker free 48 V
Working temperature 0 to +40 °C

Warranty 2 years from purchase date

Magnetic LED light to be installed on 48 V magnetic track

Dimensions: 330 x 25mm