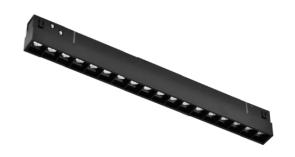

## MAGNETIC LED track light NAGANO 18 W, TUYA Dimming Datasheet

1

Number of heads

Mounting Track mounting
Lamps description LED 18 W, CRI 90

Luminaire luminous flux80 lm/WVoltage (V)48EnvironmentIndoor

Notes MAGNETIC track lights are a new generation

Warranty 2 years from purchase date

Magnetic LED light to be installed on 48 V magnetic track

Dimensions: 330 x 25mm