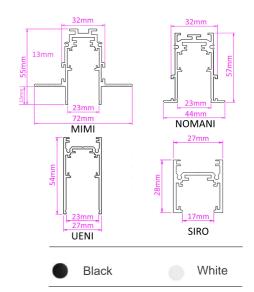

## MAGNETIC LED track light NAGANO 24 W, DALI Dimming Datasheet

Number of heads 1

Mounting Track mounting
Lamps description LED 24 W, CRI 90

Luminaire luminous flux80 lm/WVoltage (V)48EnvironmentIndoor

Notes MAGNETIC track lights are a new generation

Warranty 2 years from purchase date

THE THE PARTY OF T

Magnetic LED light to be installed on 48 V magnetic track

Dimensions: 440 x 25mm