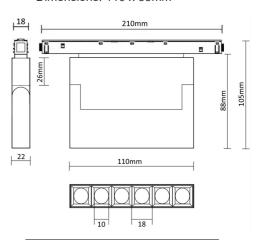

## **PHYSICAL**

Spot diameter (mm) Ø 10

Construction material Aluminium, PVC

Weight (kg) 0,21
Luminaire lifespan 30 000h
LED module OSRAM
Dimming DALI

Driver Flicker free 48 V Working temperature 0 to +40 °C