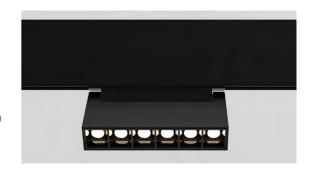

## **PHYSICAL**

Spot diameter (mm) Ø 10

Construction material Aluminium, PVC

Weight (kg) 0,21
Luminaire lifespan 30 000h
LED module OSRAM
Dimming DALI

Driver Flicker free 48 V Working temperature 0 to +40 °C