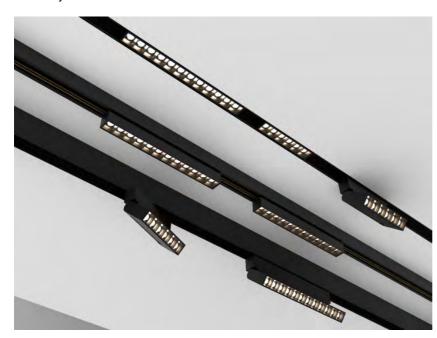

## MAGNETIC LED track light NAGANO FLEX 6 W, DALI Dimming Datasheet

Number of heads 1

Mounting Track mounting
Lamps description LED 6 W, CRI 90

Luminaire luminous flux80 lm/WVoltage (V)48EnvironmentIndoor

Notes MAGNETIC track lights are a new generation

of innovative lighting systems.

Reflector finish Aluminum, PVC
Aiming Adjustable 180°
Light distribution symmetry Symmetric

Beam angle 36°

Color temperature 2700K / 3000K / 4000K

Warranty 2 years from purchase date

Magnetic LED light to be installed on 48 V magnetic track