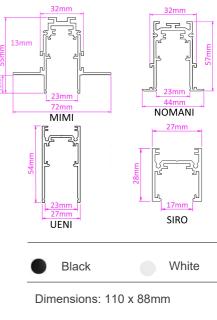

#### PHYSICAL

Spot diameter (mm) Construction material Weight (kg) Luminaire lifespan LED module Dimming Driver Working temperature Warranty Ø 10 Aluminium, PVC 0,21 30 000h OSRAM TUYA bluetooth app Flicker free 48 V 0 to +40 °C