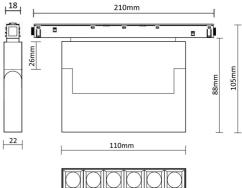

#### PHYSICAL

Spot diameter (mm) Construction material Weight (kg) Luminaire lifespan LED module Dimming Driver Working temperature Warranty Ø 10 Aluminium, PVC 0,21 30 000h OSRAM TUYA bluetooth app Flicker free 48 V 0 to +40 °C