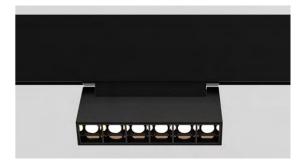

# MAGNETIC LED track light NAGANO FLEX 6 W, TUYA Dimming Datasheet

Aluminum, PVC

Adjustable 180° Symmetric

2700K - 6000K

36°

6 W

Integral Electronic 50-60 HZ 48 V

Number of heads Mounting Lamps description Luminaire luminous flux Voltage (V) Environment Notes 1 Track mounting LED 6 W, CRI 90 80 lm/W 48 Indoor MAGNETIC track lights are a new generation of innovative lighting systems.