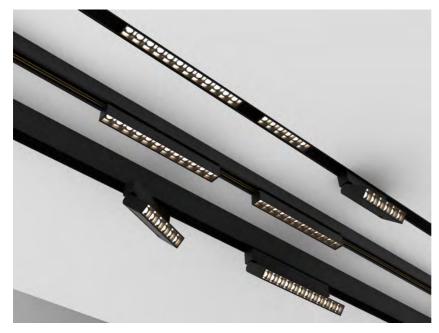

# MAGNETIC LED track light NAGANO FLEX 6 W, TUYA Dimming Datasheet

Aluminum, PVC

Adjustable 180° Symmetric

2700K - 6000K

36°

6 W

Integral Electronic 50-60 HZ 48 V

Number of heads Mounting Lamps description Luminaire luminous flux Voltage (V) Environment Notes 1 Track mounting LED 6 W, CRI 90 80 lm/W 48 Indoor MAGNETIC track lights are a new generation of innovative lighting systems.

# Magnetic LED light to be installed on 48 V magnetic track

18

CERTIFICATIONS

10