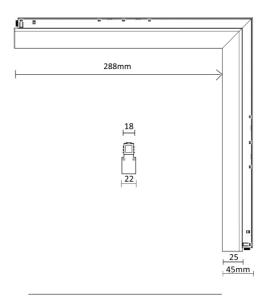

Magnetic LED light to be installed on 48 V magnetic track

Dimensions: 288 x 288 x 25mm