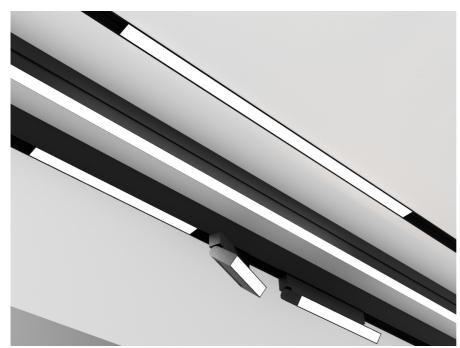

Notes MAGNETIC track lights are a new generation

of innovative lighting systems.

Aiming Fixed
Light distribution symmetry Symmetric
Beam angle 120°

Color temperature 2700K - 6000K

**ELECTRICAL** 

Wattage 20 W
Transformer mounting Integral
Transformer type Electronic
Frequency 50-60 HZ
Voltage 48 V

Magnetic LED light to be installed on 48 V magnetic track

Dimensions: 288 x 288 x 25mm